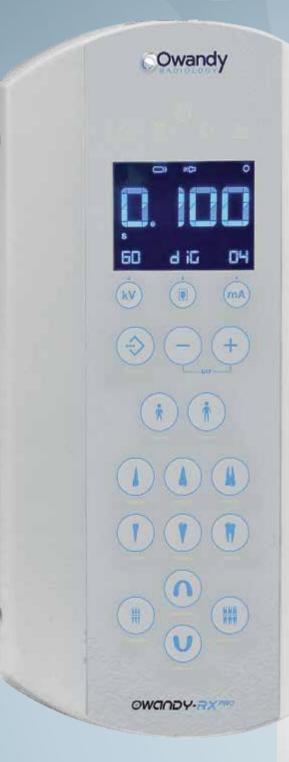

#### LCD SCREEN

For a better reading of parameters from a distance

#### **MEMORY FUNCTION**

Modify pre-programmed exposure times

# **EXPOSURE**PARAMETERS

Can be adjusted according to the type of tooth

# DISPLAY PARAMETERS

kV, mA, type of film

#### DOSES

Adjust doses pressing
"- +" buttons

# PATIENT MORPHOLOGY

adult, child

### **User-friendly**

With its clear and large LCD screen, you can view the parameters even from a distance.

In addition, its "memory" functionality allows you to modify the pre-programmed exposure times according to the receiver (sensor or plates).