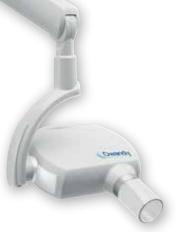

#### **EXAM TYPE**

Occlusal or inter proximal

3 arm lenghts 40 cm / 80 cm / 110 cm