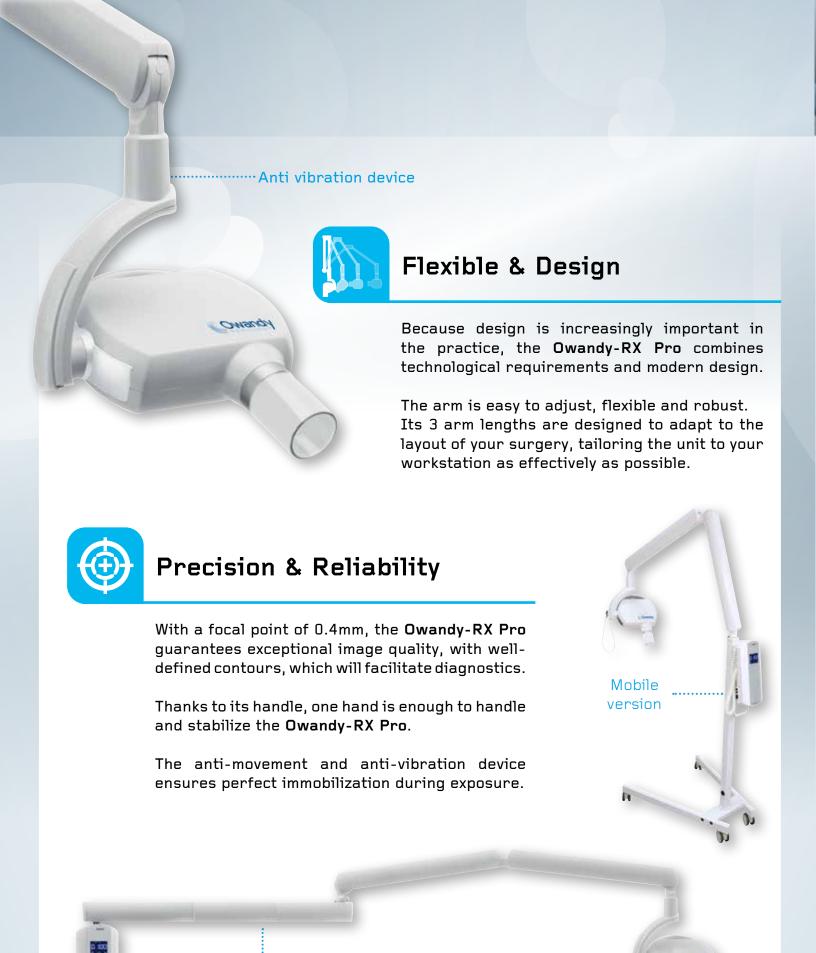

#### LCD SCREEN

For a better reading of parameters from a distance

#### **MEMORY FUNCTION**

Modify pre-programmed exposure times

# **EXPOSURE**PARAMETERS

Can be adjusted according to the type of tooth

# DISPLAY PARAMETERS

kV, mA, type of film

#### DOSES

Adjust doses pressing
"- +" buttons

# PATIENT MORPHOLOGY

adult, child

#### **EXAM TYPE**

Occlusal or inter proximal

3 arm lenghts 40 cm / 80 cm / 110 cm

### **User-friendly**

With its clear and large LCD screen, you can view the parameters even from a distance.

In addition, its "memory" functionality allows you to modify the pre-programmed exposure times according to the receiver (sensor or plates).