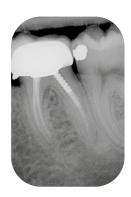

CISION AND SIMPLICITY

INTRAORAL RADIOLOGY SYSTEM

# OWANDY-RXPRO

#### LCD SCREEN

For a better reading of parameters from a distance

#### **MEMORY FUNCTION**

Modify pre-programmed exposure times

# **EXPOSURE**PARAMETERS

Can be adjusted according to the type of tooth



# DISPLAY PARAMETERS

kV, mA, type of film

#### DOSES

Adjust doses pressing
"- +" buttons

# PATIENT MORPHOLOGY

adult, child

#### **EXAM TYPE**

Occlusal or inter proximal





3 arm lenghts 40 cm / 80 cm / 110 cm







### **User-friendly**

With its clear and large LCD screen, you can view the parameters even from a distance.

In addition, its "memory" functionality allows you to modify the pre-programmed exposure times according to the receiver (sensor or plates).



### Clinical cases with phosphor plate







#### Clinical cases with digital sensor







### TECHNICAL FEATURES

| Category          | Class I, type B                                                   |
|-------------------|-------------------------------------------------------------------|
| Supply voltage    | 120-240 V                                                         |
| High voltage      | 60kV / 65kV / 70 kV                                               |
| Anode current     | 4-7 mA                                                            |
| Focus             | 0,4 mm                                                            |
| Total filtration  | >1.5 mm Al. @ 70 kV                                               |
| Leakage radiation | < 0,25 mGy/h                                                      |
| Techn