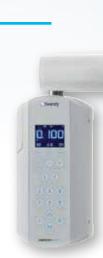

# **OWANDY-RXPRO**

PRECISION AND SIMPLICITY

INTRAORAL RADIOLOGY SYSTEM

# OWANDY-RXPRO

#### LCD SCREEN

For a better reading of parameters from a distance

#### **MEMORY FUNCTION**

Modify pre-programmed exposure times

# **EXPOSURE**PARAMETERS

Can be adjusted according to the type of tooth



# DISPLAY PARAMETERS

kV, mA, type of film

#### DOSES

Adjust doses pressing
"- +" buttons

# PATIENT MORPHOLOGY

adult, child

#### **EXAM TYPE**

Occlusal or inter proximal





3 arm lenghts 40 cm / 80 cm / 110 cm







### **User-friendly**

With its clear and large LCD screen, you can view the parameters even from a distance.

In addition, its "memory" functionality allows you to modify the pre-programmed exposure times according to the receiver (sensor or plates).



### Clinical cases with phosphor plate







#### Clinical cases with digital sensor







### TECHNICAL FEATURES

| Category          | Class I, type B                                                   |
|-------------------|-------------------------------------------------------------------|
| Supply voltage    | 120-240 V                                                         |
| High voltage      | 60kV / 65kV / 70 kV                                               |
| Anode current     | 4-7 mA                                                            |
| Focus             | 0,4 mm                                                            |
| Total filtration  | >1.5 mm Al. @ 70 kV                                               |
| Leakage radiation | < 0,25 mGy/h