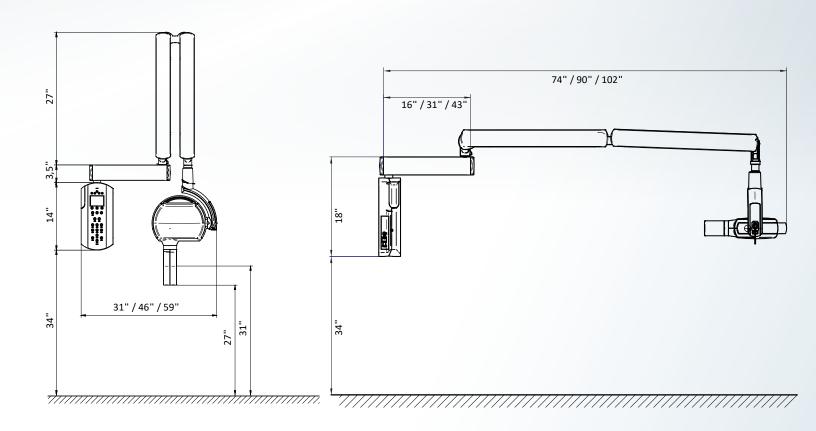

#### **TECHNICAL DRAWINGS**

#### **EXAM TYPE**

Occlusal or inter proximal

3 arm lenghts 40 cm / 80 cm / 110 cm

### TECHNICAL FEATURES

| Category          | Class I, type B                                                   |
|-------------------|-------------------------------------------------------------------|
| Supply voltage    | 120-240 V                                                         |
| High voltage      | 60kV / 65kV / 70 kV                                               |
| Anode current     | 4-7 mA                                                            |
| Focus             | 0,4 mm                                                            |
| Total filtration  | >1.5 mm Al. @ 70 kV                                               |
| Leakage radiation | < 0,25 mGy/h                                                      |
| Technology        | High frequency DC                                                 |
| Timer             | Microprocessor controlled                                         |
| Total weight      | 23 kg                                                             |
| Arm extensions    | 16" / 31" / 43"                                                   |
| Options           | Mobile version                                                    |
| Accessories       | Circular cone Ø 60 mm (8" or 12")<br>Rectangular cone (8" or 12") |