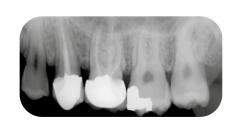

STEM

# OWANDY-RXPRO

#### LCD SCREEN

For a better reading of parameters from a distance

#### **MEMORY FUNCTION**

Modify pre-programmed exposure times

# **EXPOSURE**PARAMETERS

Can be adjusted according to the type of tooth



# DISPLAY PARAMETERS

kV, mA, type of film

#### DOSES

Adjust doses pressing
"- +" buttons

# PATIENT MORPHOLOGY

adult, child

#### **EXAM TYPE**

Occlusal or inter proximal





3 arm lenghts 40 cm / 80 cm / 110 cm







### **User-friendly**

With its clear and large LCD screen, you can view the parameters even from a distance.

In addition, its "memory" functionality allows you to modify the pre-programmed exposure times according to the receiver (sensor or plates).



### Clinical cases with phosphor plate







#### Clinical cases with digital sensor







### TECHNICAL FEATURES

| Category          | Class I, type B                                                   |
|-------------------|-------------------------------------------------------------------|
| Supply voltage    | 120-240 V                                                         |
| High voltage      | 60kV / 65kV / 70 kV                                               |
| Anode current     | 4-7 mA                                                            |
| Focus             | 0,4 mm                                                            |
| Total filtration  | >1.5 mm Al. @ 70 kV                                               |
| Leakage radiation | < 0,25 mGy/h                                                      |
| Technology        | High frequency DC