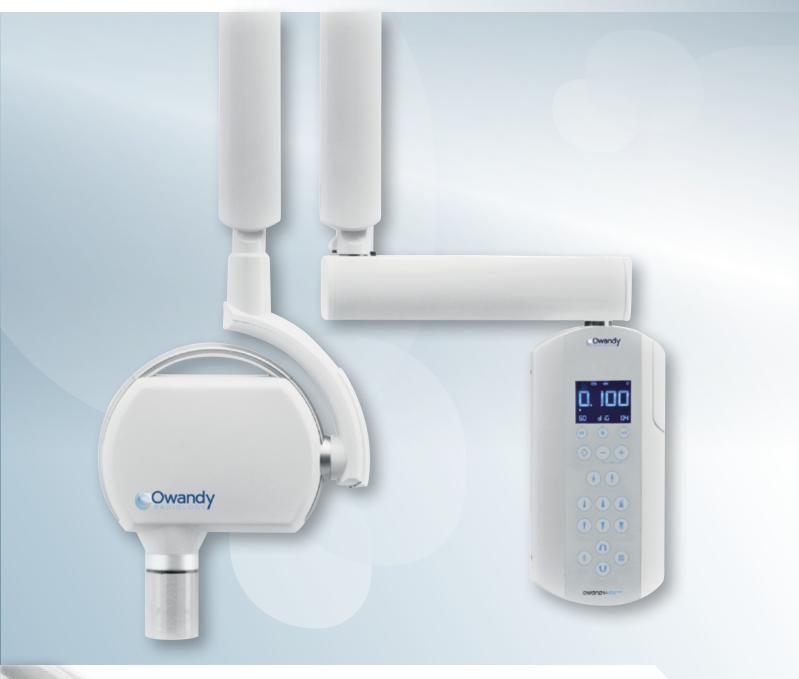

# **OWANDY-RXPRO**

PRECISION AND SIMPLICITY

INTRAORAL RADIOLOGY SYSTEM

# OWANDY-RXPRO

### **User-friendly**

With its clear and large LCD screen, you can view the parameters even from a distance.

In addition, its "memory" functionality allows you to modify the pre-programmed exposure times according to the receiver (sensor or plates).