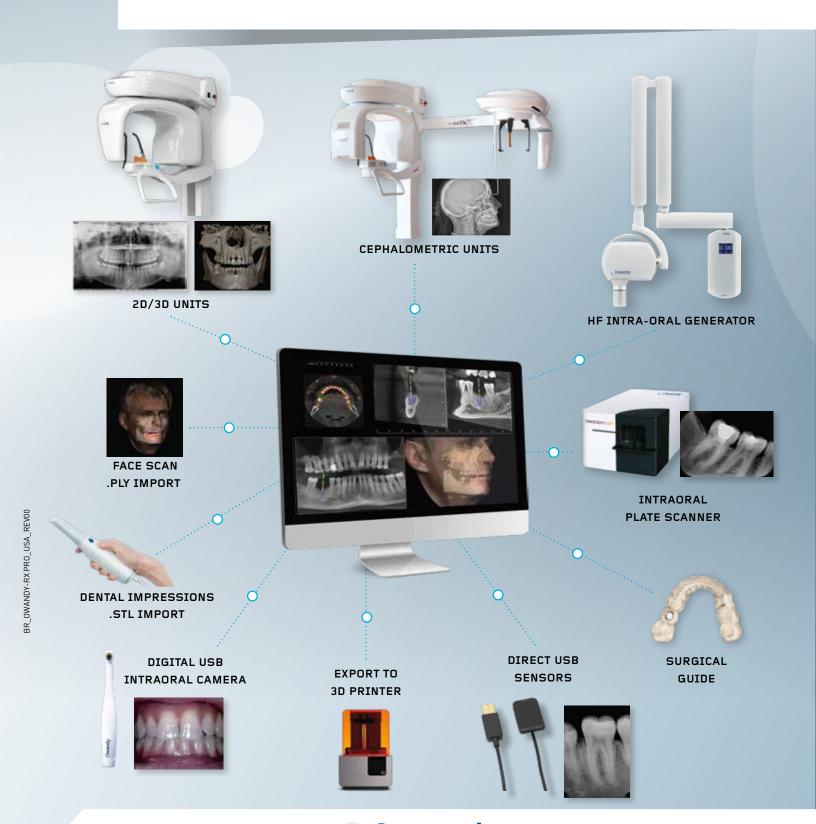

### DIGITAL WORKFLOW OWANDY RADIOLOGY

A COMPREHENSIVE RANGE TO MEET ALL YOUR REQUIREMENTS