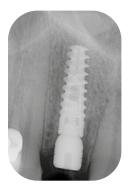

PRECISION AND SIMPLICITY

INTRAORAL RADIOLOGY SYSTEM

# OWANDY-RXPRO

#### LCD SCREEN

For a better reading of parameters from a distance

#### **MEMORY FUNCTION**

Modify pre-programmed exposure times

# **EXPOSURE**PARAMETERS

Can be adjusted according to the type of tooth



# DISPLAY PARAMETERS

kV, mA, type of film

#### DOSES

Adjust doses pressing
"- +" buttons

# PATIENT MORPHOLOGY

adult, child

#### **EXAM TYPE**

Occlusal or inter proximal





3 arm lenghts 40 cm / 80 cm / 110 cm







### **User-friendly**

With its clear and large LCD screen, you can view the parameters even from a distance.

In addition, its "memory" functionality allows you to modify the pre-programmed exposure times according to the receiver (sensor or plates).



### Clinical cases with phosphor plate







#### Clinical cases with digital sensor







### TECHNICAL FEATURES

| Category          | Class I, type B                                                   |
|-------------------|-------------------------------------------------------------------|
| Supply voltage    | 120-240 V                                                         |
| High voltage      | 60kV / 65kV / 70 kV                                               |
| Anode current     | 4-7 mA                                                            |
| Focus             | 0,4 mm                                                            |
| Total filtration  | >1.5 mm Al. @ 70 kV                                               |
| Leakage radiation | < 0,25 mGy/h                                                      |
| T