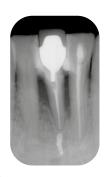

SYSTEM

# OWANDY-RXPRO

#### LCD SCREEN

For a better reading of parameters from a distance

#### **MEMORY FUNCTION**

Modify pre-programmed exposure times

# **EXPOSURE**PARAMETERS

Can be adjusted according to the type of tooth



# DISPLAY PARAMETERS

kV, mA, type of film

#### DOSES

Adjust doses pressing
"- +" buttons

# PATIENT MORPHOLOGY

adult, child

#### **EXAM TYPE**

Occlusal or inter proximal





3 arm lenghts 40 cm / 80 cm / 110 cm







### **User-friendly**

With its clear and large LCD screen, you can view the parameters even from a distance.

In addition, its "memory" functionality allows you to modify the pre-programmed exposure times according to the receiver (sensor or plates).



### Clinical cases with phosphor plate







#### Clinical cases with digital sensor







### TECHNICAL FEATURES

| Category          | Class I, type B                                                   |
|-------------------|-------------------------------------------------------------------|
| Supply voltage    | 120-240 V                                                         |
| High voltage      | 60kV / 65kV / 70 kV                                               |
| Anode current     | 4-7 mA                                                            |
| Focus             | 0,4 mm                                                            |
| Total filtration  | >1.5 mm Al. @ 70 kV                                               |
| Leakage radiation | < 0,25 mGy/h                                                      |
| Technology        | High frequency DC