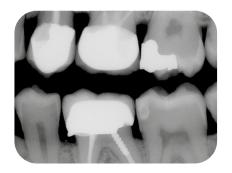

EM

# OWANDY-RXPRO

#### LCD SCREEN

For a better reading of parameters from a distance

#### **MEMORY FUNCTION**

Modify pre-programmed exposure times

# **EXPOSURE**PARAMETERS

Can be adjusted according to the type of tooth



# DISPLAY PARAMETERS

kV, mA, type of film

#### DOSES

Adjust doses pressing
"- +" buttons

# PATIENT MORPHOLOGY

adult, child

#### **EXAM TYPE**

Occlusal or inter proximal





3 arm lenghts 40 cm / 80 cm / 110 cm







### **User-friendly**

With its clear and large LCD screen, you can view the parameters even from a distance.

In addition, its "memory" functionality allows you to modify the pre-programmed exposure times according to the receiver (sensor or plates).



### Clinical cases with phosphor plate







#### Clinical cases with digital sensor







### TECHNICAL FEATURES

| Category          | Class I, type B                                                   |
|-------------------|-------------------------------------------------------------------|
| Supply voltage    | 120-240 V                                                         |
| High voltage      | 60kV / 65kV / 70 kV                                               |
| Anode current     | 4-7 mA                                                            |
| Focus             | 0,4 mm                                                            |
| Total filtration  | >1.5 mm Al. @ 70 kV                                               |
| Leakage radiation | < 0,25 mGy/h                                                      |
| Technology        | High frequency DC